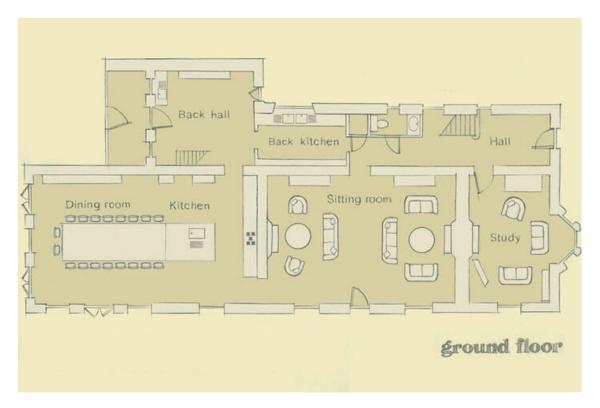

#### LIVING & ENTERTAINMENT SPACES

**Sitting Room:** rich with bespoke fabrics and wallpaper, two impressive fireplaces and set out to facilitate convivial conversation.

Study: perfect for a bit of quiet time. Curl up with a good book!

**Kitchen and dining room:** the heart of the house. This open plan kitchen and dining area is the social hub. Get together for big special meals! Cook yourself or hire in a private chef to do all the hard work for you.

Back hall and kitchen: The perfect place for preparation.

**Gym:** well equipped with professional Life Fitness equipment. The equipment includes, treadmill, exercise bike, x-trainer, multi-gym, free weights, kettle bells and medicine balls. Indoor swimming pool: