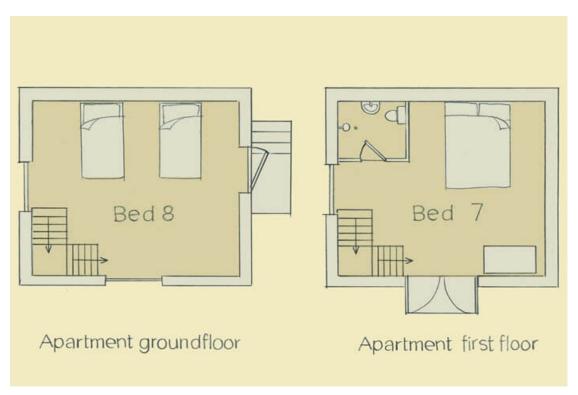

## • indicates a choice of bed configuration

| Bedroom                   | Beds                                         | Sleeps | Features                                                             |
|---------------------------|----------------------------------------------|--------|----------------------------------------------------------------------|
| Bedroom 1                 | Super-King bed                               | 2      | En-suite with a bath                                                 |
| Bedroom 2                 | King bed                                     | 2      | En-suite.                                                            |
| Bedroom 3                 | Twin beds                                    | 2      | En-suite.                                                            |
| Bedroom 4                 | King bed                                     | 2      | En-suite.                                                            |
| Bedroom 5                 | King bed                                     | 2      | En-suite.                                                            |
| Bedroom 6                 | King bed                                     | 2      | Private bathroom.                                                    |
| Bedroom 7<br>(Apartment)  | King bed                                     | 2      | En-suite (shared with<br>Bedroom 8). Stairs leading to<br>Bedroom 8. |
| Bedroom 8<br>(Apartment)  | Twin beds                                    | 2      | Shared en-suite bathroom with Bedroom 7.                             |
| Bedroom 9<br>(Pool Barn)  | King bed                                     | 2      | En-suite.                                                            |
| Bedroom 10<br>(Pool Barn) | Double • can be divided into two single beds | 2-4    | En-suite.                                                            |
| Total                     |                                              | 20     |                                                                      |