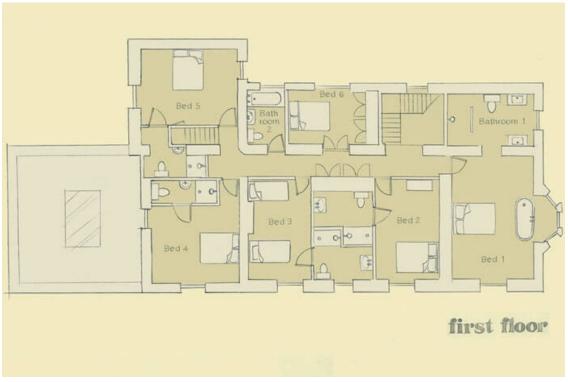

## • indicates a choice of bed configuration

| Bedroom                   | Beds                                         | Sleeps | Features                                                             |
|---------------------------|----------------------------------------------|--------|----------------------------------------------------------------------|
| Bedroom 1                 | Super-King bed                               | 2      | En-suite with a bath                                                 |
| Bedroom 2                 | King bed                                     | 2      | En-suite.                                                            |
| Bedroom 3                 | Twin beds                                    | 2      | En-suite.                                                            |
| Bedroom 4                 | King bed                                     | 2      | En-suite.                                                            |
| Bedroom 5                 | King bed                                     | 2      | En-suite.                                                            |
| Bedroom 6                 | King bed                                     | 2      | Private bathroom.                                                    |
| Bedroom 7<br>(Apartment)  | King bed                                     | 2      | En-suite (shared with<br>Bedroom 8). Stairs leading to<br>Bedroom 8. |
| Bedroom 8<br>(Apartment)  | Twin beds                                    | 2      | Shared en-suite bathroom with Bedroom 7.                             |
| Bedroom 9<br>(Pool Barn)  | King bed                                     | 2      | En-suite.                                                            |
| Bedroom 10<br>(Pool Barn) | Double • can be divided into two single beds | 2-4    | En-suite.                                                            |
| Total                     |                                              | 20     |                                                                      |