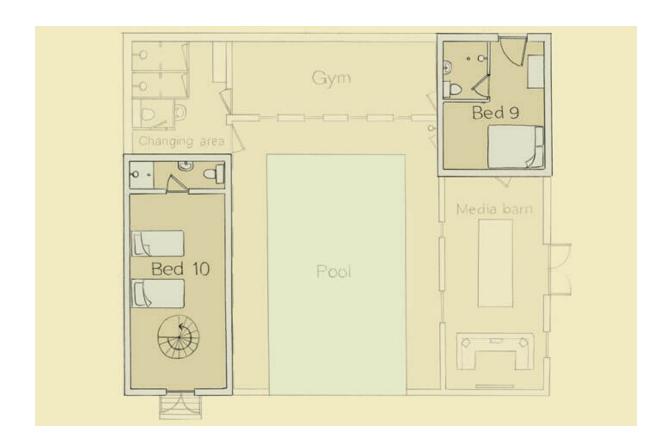

Back hall and kitchen: The perfect place for preparation.

**Gym:** well equipped with professional Life Fitness equipment. The equipment includes, treadmill, exercise bike, x-trainer, multi-gym, free weights, kettle bells and medicine balls. Indoor swimming pool:

**Indoor Heated Swimming Pool:** measuring 10m by 5m and is heated like the rest of the house by a combination of wood (from the grounds), air and sun. The infinity edge overlooks the kitchen garden and the hills that frame the River Valley House view. There is also an 8-person steam room.

Conference centre/Media Room: The Barn attached to the Pool and Gym has been converted to provide facilities for a small conference or away day retreat. There is a fully connected 60 inch plasma, Sonos music system, a soft seating area and a boardroom table with seating for up to 16 people.

## • indicates a choice of bed configuration

| Bedroom                   | Beds                                         | Sleeps | Features                                                             |
|---------------------------|----------------------------------------------|--------|----------------------------------------------------------------------|
| Bedroom 1                 | Super-King bed                               | 2      | En-suite with a bath                                                 |
| Bedroom 2                 | King bed                                     | 2      | En-suite.                                                            |
| Bedroom 3                 | Twin beds                                    | 2      | En-suite.                                                            |
| Bedroom 4                 | King bed                                     | 2      | En-suite.                                                            |
| Bedroom 5                 | King bed                                     | 2      | En-suite.                                                            |
| Bedroom 6                 | King bed                                     | 2      | Private bathroom.                                                    |
| Bedroom 7<br>(Apartment)  | King bed                                     | 2      | En-suite (shared with<br>Bedroom 8). Stairs leading to<br>Bedroom 8. |
| Bedroom 8<br>(Apartment)  | Twin beds                                    | 2      | Shared en-suite bathroom with Bedroom 7.                             |
| Bedroom 9<br>(Pool Barn)  | King bed                                     | 2      | En-suite.                                                            |
| Bedroom 10<br>(Pool Barn) | Double • can be divided into two single beds | 2-4    | En-suite.                                                            |
| Total                     |                                              | 20     |                                                                      |