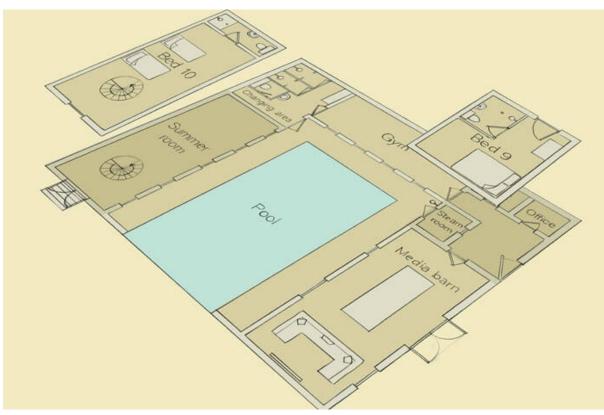

Back hall and kitchen: The perfect place for preparation.

**Gym:** well equipped with professional Life Fitness equipment. The equipment includes, treadmill, exercise bike, x-trainer, multi-gym, free weights, kettle bells and medicine balls. Indoor swimming pool:

**Indoor Heated Swimming Pool:** measuring 10m by 5m and is heated like the rest of the house by a combination of wood (from the grounds), air and sun. The infinity edge overlooks the kitchen garden and the hills that frame the River Valley House view. There is also an 8-person steam room.

Conference centre/Media Room: The Barn attached to the Pool and Gym has been converted to provide facilities for a small conference or away day retreat. There is a fully connected 60 inch plasma, Sonos music system, a soft seating area and a boardroom table with seating for up to 16 people.

## • indicates a choice of bed configuration

| Bedroom                   | Beds                                         | Sleeps | Features                                                             |
|---------------------------|----------------------------------------------|--------|----------------------------------------------------------------------|
| Bedroom 1                 | Super-King bed                               | 2      | En-suite with a bath                                                 |
| Bedroom 2                 | King bed                                     | 2      | En-suite.                                                            |
| Bedroom 3                 | Twin beds                                    | 2      | En-suite.                                                            |
| Bedroom 4                 | King bed                                     | 2      | En-suite.                                                            |
| Bedroom 5                 | King bed                                     | 2      | En-suite.                                                            |
| Bedroom 6                 | King bed                                     | 2      | Private bathroom.                                                    |
| Bedroom 7<br>(Apartment)  | King bed                                     | 2      | En-suite (shared with<br>Bedroom 8). Stairs leading to<br>Bedroom 8. |
| Bedroom 8<br>(Apartment)  | Twin beds                                    | 2      | Shared en-suite bathroom with Bedroom 7.                             |
| Bedroom 9<br>(Pool Barn)  | King bed                                     | 2      | En-suite.                                                            |
| Bedroom 10<br>(Pool Barn) | Double • can be divided into two single beds | 2-4    | En-suite.                                                            |
| Total                     |                                              | 20     |                                                                      |