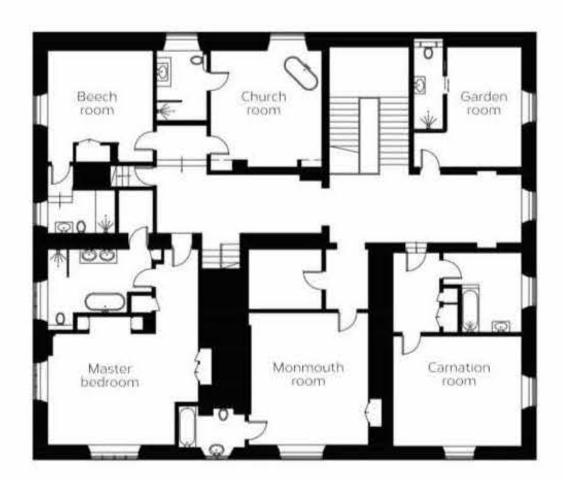

twin) | 2      | Raised sunken bath in room by window; walk-in shower |
| Loft 'dorm' room | Four single beds                   | 4      |                                                      |
| Nutcracker room  | King size bed                      | 2      |                                                      |
| Total            |                                    | 24     |                                                      |

• indicates a choice of bed configuration

NOTE: An additional z-bed can be added to bring the occupancy up to 17.

#### Overall capacity:

- If each guest wants a private bedroom, the total capacity is 7
- If each guest would like their own bed, the total capacity 11 or 13 with additional beds.



FLOOR PLANS - GROUND FLOOR





# FLOOR PLANS – FIRST FLOOR



.....



### FLOOR PLANS – SECOND FLOOR



.....