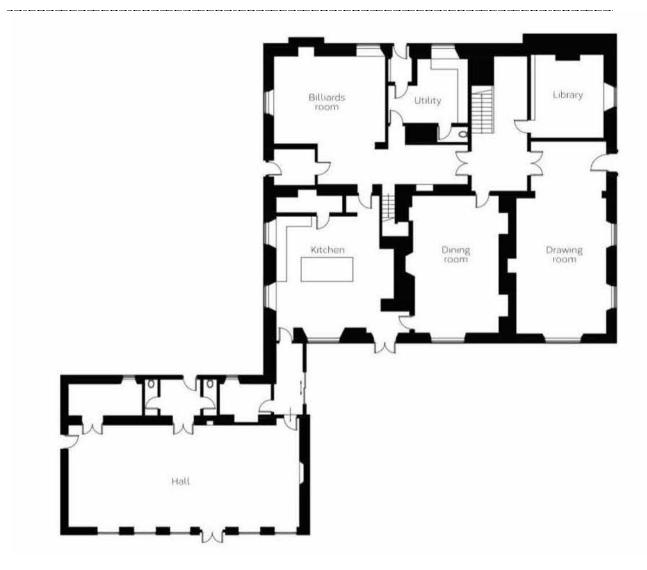

#### Overall capacity:

- If each guest wants a private bedroom, the total capacity is 7
- If each guest would like their own bed, the total capacity 11 or 13 with additional beds.

FLOOR PLANS - GROUND FLOOR