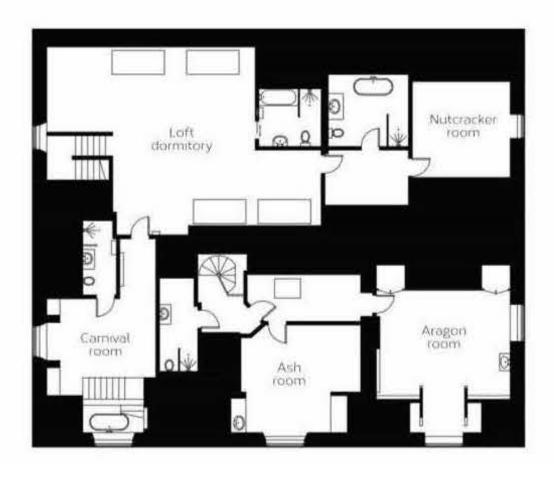

by window; walk-in shower |
| Loft 'dorm' room | Four single beds                   | 4      |                                                      |
| Nutcracker room  | King size bed                      | 2      |                                                      |
| Total            |                                    | 24     |                                                      |

• indicates a choice of bed configuration

NOTE: An additional z-bed can be added to bring the occupancy up to 17.

#### Overall capacity:

- If each guest wants a private bedroom, the total capacity is 7
- If each guest would like their own bed, the total capacity 11 or 13 with additional beds.



FLOOR PLANS - GROUND FLOOR





# FLOOR PLANS – FIRST FLOOR



.....



### FLOOR PLANS – SECOND FLOOR



.....