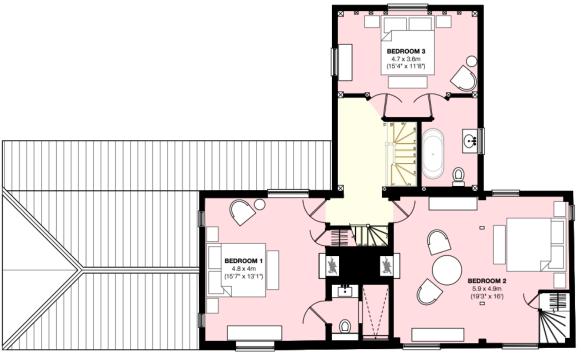

## **HOUSE ON THE MOAT – sleeps 12 in 6 bedrooms.**

## • indicates a choice of bed configuration

| Bedroom                                      | Beds                                                          | Sleeps | Features                                                                                                                                              |
|----------------------------------------------|---------------------------------------------------------------|--------|-------------------------------------------------------------------------------------------------------------------------------------------------------|
| Bedroom 1<br>(First Floor)                   | King-sized bed                                                | 2      | En-suite with walk-in shower                                                                                                                          |
| Bedroom 2<br>(First Floor)                   | Super king bed                                                | 2      | The Master bedroom. Free-standing zinc roll-top bath plus an en-suite bathroom accessed by stairs in the bedroom which has a sink and W.C.            |
| Bedroom 3<br>(First Floor)                   | King-sized bed, , can<br>be divided into two<br>single beds • | 2      | En-suite with bathtub                                                                                                                                 |
| Bedroom 4<br>(Ground Floor)                  | King-sized bed, , can<br>be divided into two<br>single beds • | 2      | En-suite with walk-in shower                                                                                                                          |
| Bedroom 5<br>(Second Floor)                  | King-sized bed                                                | 2      | En-suite bathroom with bathtub                                                                                                                        |
| Bedroom 6<br>(Boat House on<br>Ground Floor) | King-sized bed                                                | 2      | En-suite. A wonderful private bedroom in the boathouse over the moat with free-standing roll-top bath with handheld shower and a hot-tub on the deck. |
| Total                                        |                                                               | 12     |                                                                                                                                                       |

## Overall capacity:

- If each guest wants a private bedroom, the total capacity is 6.
- If each guest would like their own bed, the total capacity 8.

GROUND FLOOR

FIRST FLOOR

SECOND FLOOR