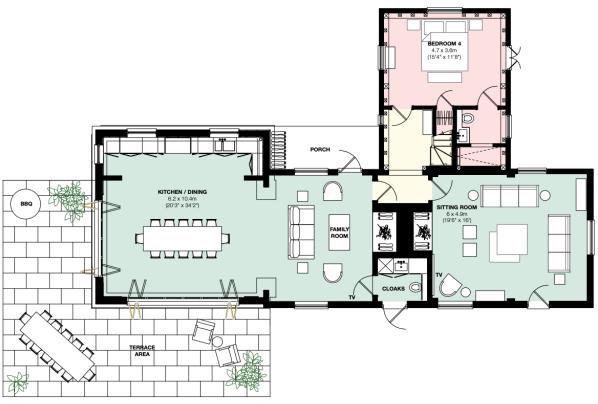

## **HOUSE ON THE MOAT – sleeps 12 in 6 bedrooms.**

## • indicates a choice of bed configuration

| Bedroom                                      | Beds                                                          | Sleeps | Features                                                                                                                                              |
|----------------------------------------------|---------------------------------------------------------------|--------|-------------------------------------------------------------------------------------------------------------------------------------------------------|
| Bedroom 1<br>(First Floor)                   | King-sized bed                                                | 2      | En-suite with walk-in shower                                                                                                                          |
| Bedroom 2<br>(First Floor)                   | Super king bed                                                | 2      | The Master bedroom. Free-standing zinc roll-top bath plus an en-suite bathroom accessed by stairs in the bedroom which has a sink and W.C.            |
| Bedroom 3<br>(First Floor)                   | King-sized bed, , can<br>be divided into two<br>single beds • | 2      | En-suite with bathtub                                                                                                                                 |
| Bedroom 4<br>(Ground Floor)                  | King-sized bed, , can<br>be divided into two<br>single beds • | 2      | En-suite with walk-in shower                                                                                                                          |
| Bedroom 5<br>(Second Floor)                  | King-sized bed                                                | 2      | En-suite bathroom with bathtub                                                                                                                        |
| Bedroom 6<br>(Boat House on<br>Ground Floor) | King-sized bed                                                | 2      | En-suite. A wonderful private bedroom in the boathouse over the moat with free-standing roll-top bath with handheld shower and a hot-tub on the deck. |
| Total                                        |                                                               | 12     |                                                                                                                                                       |

## Overall capacity:

- If each guest wants a private bedroom, the total capacity is 6.
- If each guest would like their own bed, the total capacity 8.

GROUND FLOOR

FIRST FLOOR

SECOND FLOOR