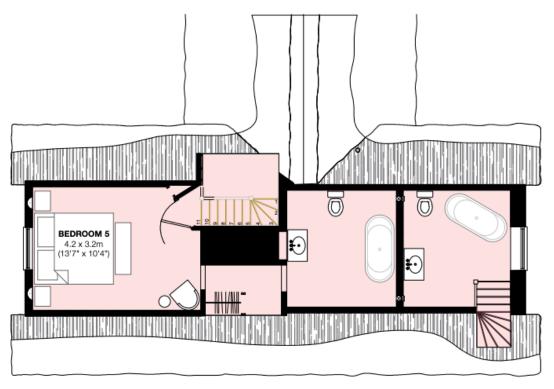

## **HOUSE ON THE MOAT – sleeps 12 in 6 bedrooms.**

## • indicates a choice of bed configuration

| Bedroom                                      | Beds                                                          | Sleeps | Features                                                                                                                                              |
|----------------------------------------------|---------------------------------------------------------------|--------|-------------------------------------------------------------------------------------------------------------------------------------------------------|
| Bedroom 1<br>(First Floor)                   | King-sized bed                                                | 2      | En-suite with walk-in shower                                                                                                                          |
| Bedroom 2<br>(First Floor)                   | Super king bed                                                | 2      | The Master bedroom. Free-standing zinc roll-top bath plus an en-suite bathroom accessed by stairs in the bedroom which has a sink and W.C.            |
| Bedroom 3<br>(First Floor)                   | King-sized bed, , can<br>be divided into two<br>single beds • | 2      | En-suite with bathtub                                                                                                                                 |
| Bedroom 4<br>(Ground Floor)                  | King-sized bed, , can<br>be divided into two<br>single beds • | 2      | En-suite with walk-in shower                                                                                                                          |
| Bedroom 5<br>(Second Floor)                  | King-sized bed                                                | 2      | En-suite bathroom with bathtub                                                                                                                        |
| Bedroom 6<br>(Boat House on<br>Ground Floor) | King-sized bed                                                | 2      | En-suite. A wonderful private bedroom in the boathouse over the moat with free-standing roll-top bath with handheld shower and a hot-tub on the deck. |
| Total                                        |                                                               | 12     |                                                                                                                                                       |

## Overall capacity:

- If each guest wants a private bedroom, the total capacity is 6.
- If each guest would like their own bed, the total capacity 8.

GROUND FLOOR

FIRST FLOOR

SECOND FLOOR