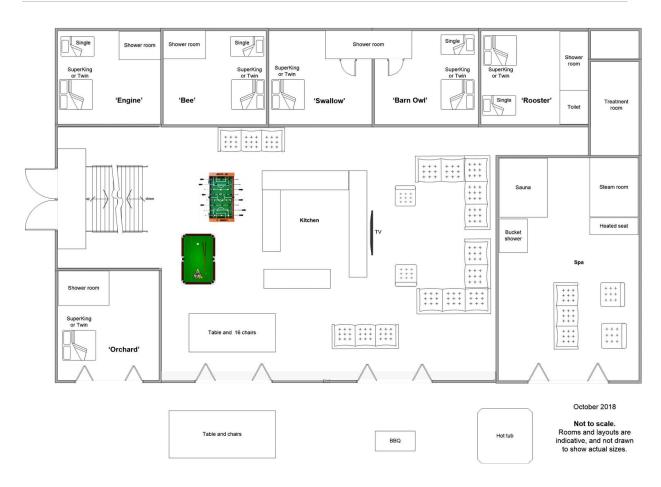

## BEDROOMS AND LAYOUT OF THE CEDAR BARN, SOMERSET

The minimalist design concept that runs through this luxury retreat, brings to the bedrooms an uncluttered and soothing air. As evening falls and bedtime beckons, slip away to your ensuite bedroom and sink into the soft pillows and luxury linens.

The Cedar Barn sleeps up to 16 people in 6 bedrooms in whatever combination of Superkings and singles that works for you and your party.

Here's a list of all available bedrooms

## CEDAR BARN – sleeps 16 in 6 bedrooms.

| • indicates a choice | of bed configuration |
|----------------------|----------------------|
|----------------------|----------------------|

| Bedroom   | Beds                                                                               | Sleeps | Features             |
|-----------|------------------------------------------------------------------------------------|--------|----------------------|
| Bedroom 1 | Super-king double,<br>can be divided into<br>two single beds •                     | 2      | En suite with shower |
| Bedroom 2 | Super-king double,<br>can be divided into<br>two single beds •                     | 2      | En suite with shower |
| Bedroom 3 | Super-king double,<br>plus single bed, can<br>made into triple beds<br>•           | 3      | En suite with shower |
| Bedroom 4 | Super-king double,<br>plus single bed, can<br>be divided into two<br>single beds • | 3      | En suite with shower |
| Bedroom 5 | Super-king double,<br>plus single bed, can<br>be divided into two<br>single beds • | 3      |                      |
| Bedroom 6 | Super-king double,<br>plus single bed, can<br>be divided into two<br>single beds • | 3      |                      |
| Total     |                                                                                    | 16     |                      |

## **FLOOR PLAN**