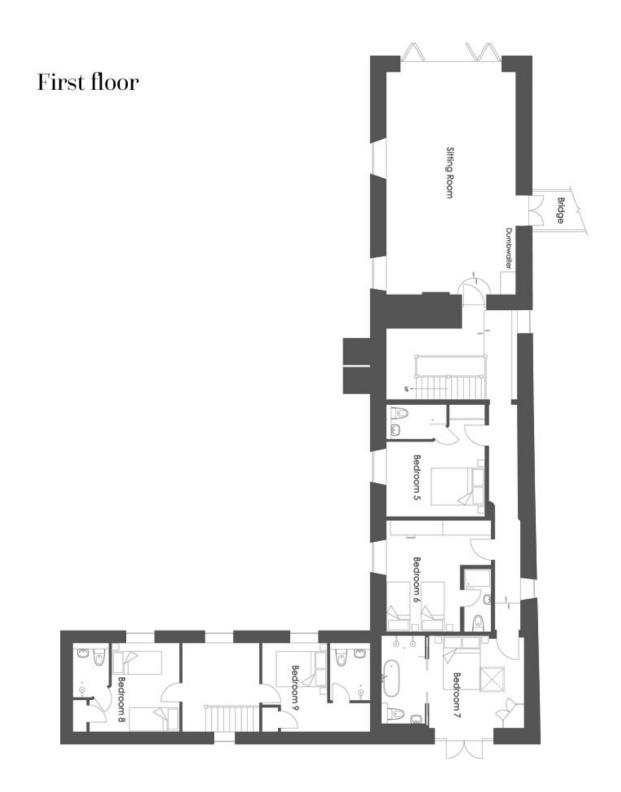

## BEDROOMS AND LAYOUT OF GREEN HILL HOUSE, SOMERSET

A four-poster bed here, an oak-clad wall there. Luxury sprung mattresses and crisp bed linen everywhere. Each bedroom has the luxuries in place while oozing its own distinctive style.

En-suites are as individual as the bedrooms, some with weathered wood finishes, others, boutique hotel-style, with waterfall showers in some and roll-top baths in others.

Here's a list of all available bedrooms

## GREEN HILL HOUSE – sleeps 18 -20 in 9 bedrooms. (Sleeps 20 with 2 x sofa beds)

• indicates a choice of bed configuration

| Bedroom            | Beds                        | Sleeps | Features                                           |
|--------------------|-----------------------------|--------|----------------------------------------------------|
| Bedroom 1          | Twin - two single beds      | 2      | En suite.                                          |
| Bedroom 2          | Twin - two single<br>beds   | 2      | En suite.                                          |
| Bedroom 3          | King sized bed              | 2      | En suite.                                          |
| Bedroom 4          | King sized bed              | 2      | En suite with roll top bath, and waterfall shower. |
| Bedroom 5          | King sized bed              | 2      | En suite.                                          |
| Bedroom 6          | Twin - two single beds      | 2      | En suite.                                          |
| Bedroom 7          | Four posted, king sized bed | 2      | En suite with roll top bath, and waterfall shower. |
| Bedroom 8 (Annexe) | Twin - two single beds      | 2      | En suite.                                          |
| Bedroom 9 (Annexe) | Double bed                  | 2      | En suite.                                          |
| Total              |                             | 18     |                                                    |