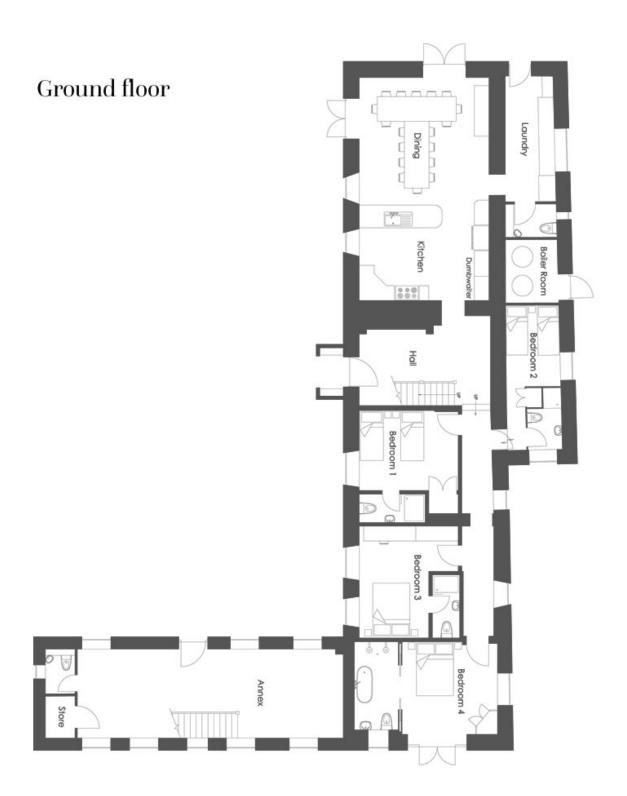

## BEDROOMS AND LAYOUT OF GREEN HILL HOUSE, SOMERSET

A four-poster bed here, an oak-clad wall there. Luxury sprung mattresses and crisp bed linen everywhere. Each bedroom has the luxuries in place while oozing its own distinctive style.

En-suites are as individual as the bedrooms, some with weathered wood finishes, others, boutique hotel-style, with waterfall showers in some and roll-top baths in others.

Here's a list of all available bedrooms

## GREEN HILL HOUSE – sleeps 18 -20 in 9 bedrooms. (Sleeps 20 with 2 x sofa beds)

• indicates a choice of bed configuration

| Bedroom            | Beds                        | Sleeps | Features                                           |
|--------------------|-----------------------------|--------|----------------------------------------------------|
| Bedroom 1          | Twin - two single beds      | 2      | En suite.                                          |
| Bedroom 2          | Twin - two single<br>beds   | 2      | En suite.                                          |
| Bedroom 3          | King sized bed              | 2      | En suite.                                          |
| Bedroom 4          | King sized bed              | 2      | En suite with roll top bath, and waterfall shower. |
| Bedroom 5          | King sized bed              | 2      | En suite.                                          |
| Bedroom 6          | Twin - two single beds      | 2      | En suite.                                          |
| Bedroom 7          | Four posted, king sized bed | 2      | En suite with roll top bath, and waterfall shower. |
| Bedroom 8 (Annexe) | Twin - two single beds      | 2      | En suite.                                          |
| Bedroom 9 (Annexe) | Double bed                  | 2      | En suite.                                          |
| Total              |                             | 18     |                                                    |